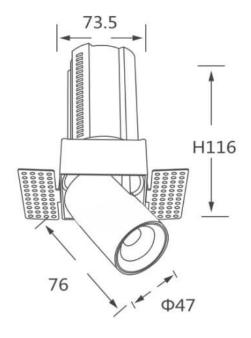

## **Scheme**

| Product                    |                |  |
|----------------------------|----------------|--|
| Real power (W)             | 12             |  |
| Real luminous flux (Lm)    | 1200           |  |
| Luminous efficiency (Lm/W) | 100            |  |
| Beam angle (º)             | 24             |  |
| Life time (h)              | 50000 h L80B10 |  |
| Colour                     | White          |  |
| Control gear included      | Yes            |  |
| Control gear               | DALI           |  |
| Flicker Free               | Yes            |  |
| Light source               | LED            |  |
| Type of LED                | СОВ            |  |
| Colour temperature (K)     | 4000K          |  |
| Colour consistency (SDCM)  | SDCM<3         |  |
| CRI                        | 90             |  |