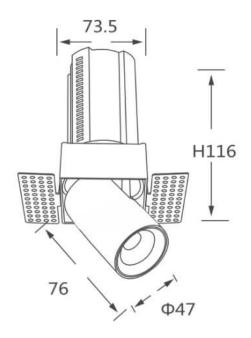

## **Scheme**

| Product                    |                |
|----------------------------|----------------|
| Real power (W)             | 12             |
| Real luminous flux (Lm)    | 1200           |
| Luminous efficiency (Lm/W) | 100            |
| Beam angle (º)             | 24             |
| Life time (h)              | 50000 h L80B10 |
| Colour                     | Black          |
| Control gear included      | Yes            |
| Control gear               | DALI           |
| Flicker Free               | Yes            |
| Light source               | LED            |
| Type of LED                | СОВ            |
| Colour temperature (K)     | 4000K          |
| Colour consistency (SDCM)  | SDCM<3         |
| CRI                        | 90             |