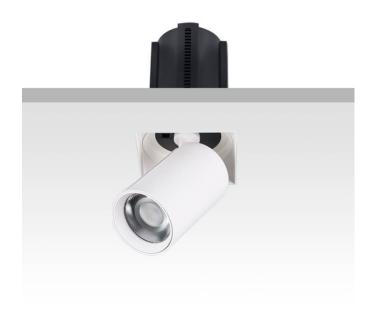

## **GAP TS**

Lavov downlight from the family GAP TS with a power of 12W and a reflector of 24 degrees beam angle. With a total lumen output of 1200lm and an efficacy of 100lm/W. CCT 4000K. . Made in Die Cast Aluminum and finished in Black color. DALI driver.