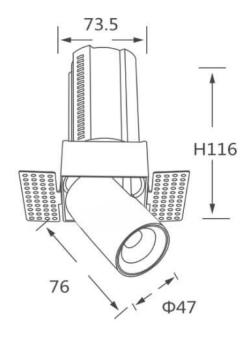

## **Scheme**

| Product                    |                        |
|----------------------------|------------------------|
| Real power (W)             | 12                     |
| Real luminous flux (Lm)    | 1200                   |
| Luminous efficiency (Lm/W) | 100                    |
| Beam angle (º)             | 24                     |
| Life time (h)              | 50000 h L80B10         |
| Colour                     | Black                  |
| Control gear included      | Yes                    |
| Control gear               | Dimmable Casamby ready |
| Flicker Free               | Yes                    |
| Light source               | LED                    |
| Type of LED                | СОВ                    |
| Colour temperature (K)     | 4000K                  |
| Colour consistency (SDCM)  | SDCM<3                 |
| CRI                        | 90                     |