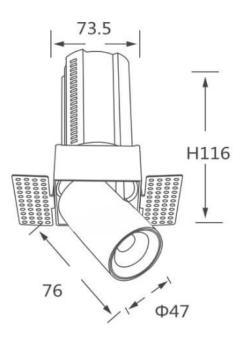

## GAP TS

Lavov downlight from the family GAP TS with a power of 12W and a reflector of 36 degrees beam angle. With a total lumen output of 1200lm and an efficacy of 100lm/W. CCT 4000K. . Made in Die Cast Aluminum and finished in White color. ON/OFF driver.

Pictograms

| Product                    |                |
|----------------------------|----------------|
| Real power (W)             | 12             |
| Real luminous flux (Lm)    | 1200           |
| Luminous efficiency (Lm/W) | 100            |
| Beam angle (º)             | 36             |
| Life time (h)              | 50000 h L80B10 |
| Colour                     | White          |
| Control gear included      | Yes            |
| Control gear               | ON/OFF         |
| Flicker Free               | Yes            |
| Light source               | LED            |
| Type of LED                | СОВ            |
| Colour temperature (K)     | 4000K          |
| Colour consistency (SDCM)  | SDCM<3         |
| CRI                        | 90             |