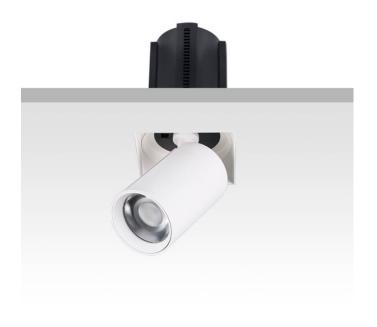

## GAP TS

Lavov downlight from the family GAP TS with a power of 12W and a reflector of 36 degrees beam angle. With a total lumen output of 1200lm and an efficacy of 100lm/W. CCT 4000K. . Made in Die Cast Aluminum and finished in White color. ON/OFF driver.

Pictograms

| Product                    |                |
|----------------------------|----------------|
| Real power (W)             | 12             |
| Real luminous flux (Lm)    | 1200           |
| Luminous efficiency (Lm/W) | 100            |
| Beam angle (º)             | 36             |
| Life time (h)              | 50000 h L80B10 |
| Colour                     | White          |
| Control gear included      | Yes            |
| Control gear               | ON/OFF         |
| Flicker Free               | Yes            |
| Light source               | LED            |
| Type of LED                | СОВ            |
| Colour temperature (K)     | 4000K          |
| Colour consistency (SDCM)  | SDCM<3         |
| CRI                        | 90             |