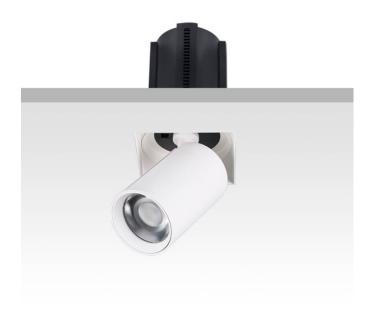

## GAP TS

Lavov downlight from the family GAP TS with a power of 12W and a reflector of 36 degrees beam angle. With a total lumen output of 1200lm and an efficacy of 100lm/W. CCT 4000K. . Made in Die Cast Aluminum and finished in Black color. ON/OFF driver.