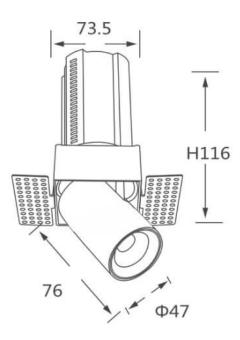

## GAP TS

Lavov downlight from the family GAP TS with a power of 12W and a reflector of 36 degrees beam angle. With a total lumen output of 1200lm and an efficacy of 100lm/W. CCT 4000K. . Made in Die Cast Aluminum and finished in Black color. ON/OFF driver.