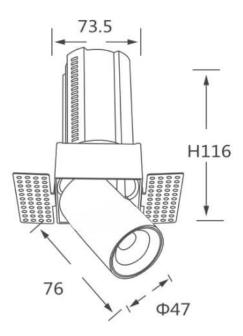

--|
| Real power (W)             | 12                     |
| Real luminous flux (Lm)    | 1200                   |
| Luminous efficiency (Lm/W) | 100                    |
| Beam angle (º)             | 36                     |
| Life time (h)              | 50000 h L80B10         |
| Colour                     | White                  |
| Control gear included      | Yes                    |
| Control gear               | Dimmable Casamby ready |
| Flicker Free               | Yes                    |
| Light source               | LED                    |
| Type of LED                | СОВ                    |
| Colour temperature (K)     | 4000K                  |
| Colour consistency (SDCM)  | SDCM<3                 |
| CRI                        | 90                     |

## Scheme