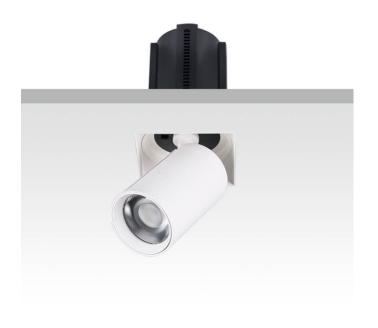

## GAP TS-Smart

Lavov downlight from the family GAP TS with a power of 12W and a reflector of 36 degrees beam angle. With a total lumen output of 1200lm and an efficacy of 100lm/W. CCT 4000K. . Made in Die Cast Aluminum and finished in White color. Dimmable Casamby ready driver.

Pictograms

| Product                    |                        |
|----------------------------|------------------------|
| Real power (W)             | 12                     |
| Real luminous flux (Lm)    | 1200                   |
| Luminous efficiency (Lm/W) | 100                    |
| Beam angle (º)             | 36                     |
| Life time (h)              | 50000 h L80B10         |
| Colour                     | White                  |
| Control gear included      | Yes                    |
| Control gear               | Dimmable Casamby ready |
| Flicker Free               | Yes                    |
| Light source               | LED                    |
| Type of LED                | СОВ                    |
| Colour temperature (K)     | 4000K                  |
| Colour consistency (SDCM)  | SDCM<3                 |
| CRI                        | 90                     |