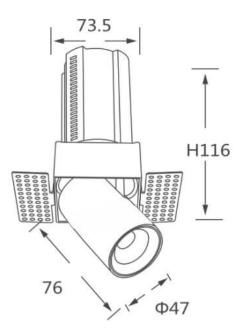

## GAP TS-Smart

Lavov downlight from the family GAP TS with a power of 12W and a reflector of 36 degrees beam angle. With a total lumen output of 1200lm and an efficacy of 100lm/W. CCT 4000K. . Made in Die Cast Aluminum and finished in Black color. Dimmable Casamby ready driver.