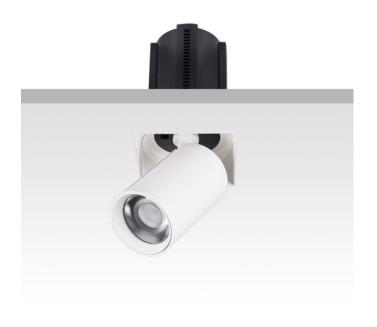

## GAP TS-Smart

Lavov downlight from the family GAP TS with a power of 12W and a reflector of 36 degrees beam angle. With a total lumen output of 1200lm and an efficacy of 100lm/W. CCT 4000K. . Made in Die Cast Aluminum and finished in Black color. Dimmable Casamby ready driver.