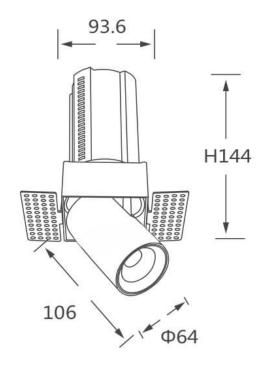

## **Scheme**

| Product                    |                |
|----------------------------|----------------|
| Real power (W)             | 20             |
| Real luminous flux (Lm)    | 2000           |
| Luminous efficiency (Lm/W) | 100            |
| Beam angle (º)             | 15             |
| Life time (h)              | 50000 h L80B10 |
| Colour                     | Black          |
| Control gear included      | Yes            |
| Control gear               | ON/OFF         |
| Flicker Free               | Yes            |
| Light source               | LED            |
| Type of LED                | СОВ            |
| Colour temperature (K)     | 3000K          |
| Colour consistency (SDCM)  | SDCM<3         |
| CRI                        | 90             |