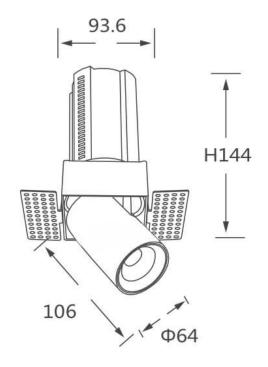

## **GAP TS**

Lavov downlight from the family GAP TS with a power of 20W and a reflector of 15 degrees beam angle. With a total lumen output of 2000lm and an efficacy of 100lm/W. CCT 3000K. . Made in Die Cast Aluminum and finished in White color. DALI driver.

## **Scheme**

| Product                    |                |
|----------------------------|----------------|
| Real power (W)             | 20             |
| Real luminous flux (Lm)    | 2000           |
| Luminous efficiency (Lm/W) | 100            |
| Beam angle (º)             | 15             |
| Life time (h)              | 50000 h L80B10 |
| Colour                     | White          |
| Control gear included      | Yes            |
| Control gear               | DALI           |
| Flicker Free               | Yes            |
| Light source               | LED            |
| Type of LED                | СОВ            |
| Colour temperature (K)     | 3000K          |
| Colour consistency (SDCM)  | SDCM<3         |
| CRI                        | 90             |