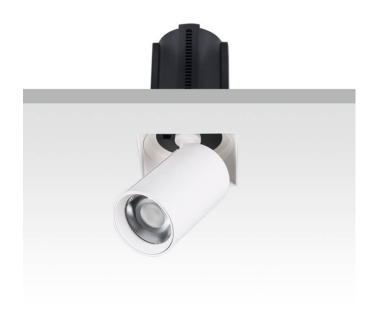

## **GAP TS**

Lavov downlight from the family GAP TS with a power of 20W and a reflector of 15 degrees beam angle. With a total lumen output of 2000lm and an efficacy of 100lm/W. CCT 3000K. . Made in Die Cast Aluminum and finished in White color. DALI driver.

| Item code    | 86.D053.2313.01 |
|--------------|-----------------|
| Product type | Indoor          |
| Category     | Downlights      |
| Family       | GAP             |
| Subfamily    | GAP TS          |
| Pictograms   |                 |