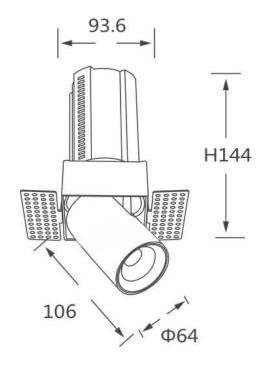

## **Scheme**

| Product                    |                        |
|----------------------------|------------------------|
| Real power (W)             | 20                     |
| Real luminous flux (Lm)    | 2000                   |
| Luminous efficiency (Lm/W) | 100                    |
| Beam angle (º)             | 15                     |
| Life time (h)              | 50000 h L80B10         |
| Colour                     | White                  |
| Control gear included      | Yes                    |
| Control gear               | Dimmable Casamby ready |
| Flicker Free               | Yes                    |
| Light source               | LED                    |
| Type of LED                | СОВ                    |
| Colour temperature (K)     | 3000K                  |
| Colour consistency (SDCM)  | SDCM<3                 |
| CRI                        | 90                     |