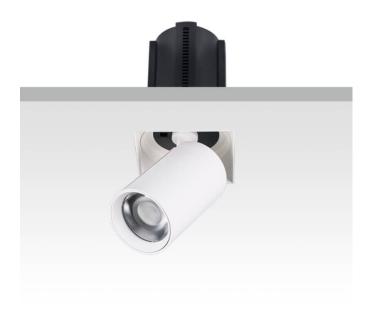

## **GAP TS-Smart**

Lavov downlight from the family GAP TS with a power of 20W and a reflector of 15 degrees beam angle. With a total lumen output of 2000lm and an efficacy of 100lm/W. CCT 3000K. . Made in Die Cast Aluminum and finished in White color. Dimmable Casamby ready driver.