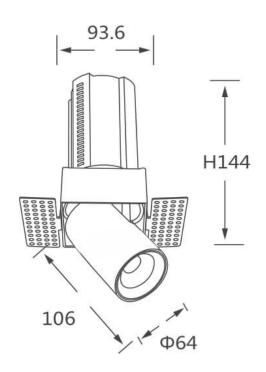

## **Scheme**

| Product                    |                        |
|----------------------------|------------------------|
| Real power (W)             | 20                     |
| Real luminous flux (Lm)    | 2000                   |
| Luminous efficiency (Lm/W) | 100                    |
| Beam angle (º)             | 15                     |
| Life time (h)              | 50000 h L80B10         |
| Colour                     | Black                  |
| Control gear included      | Yes                    |
| Control gear               | Dimmable Casamby ready |
| Flicker Free               | Yes                    |
| Light source               | LED                    |
| Type of LED                | СОВ                    |
| Colour temperature (K)     | 3000K                  |
| Colour consistency (SDCM)  | SDCM<3                 |
| CRI                        | 90                     |