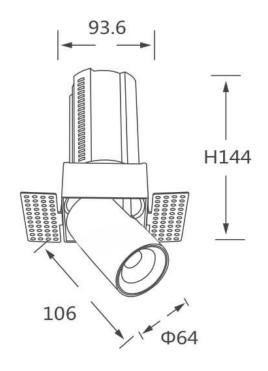

## **GAP TS**

Lavov downlight from the family GAP TS with a power of 20W and a reflector of 24 degrees beam angle. With a total lumen output of 2000lm and an efficacy of 100lm/W. CCT 3000K. . Made in Die Cast Aluminum and finished in White color. ON/OFF driver.