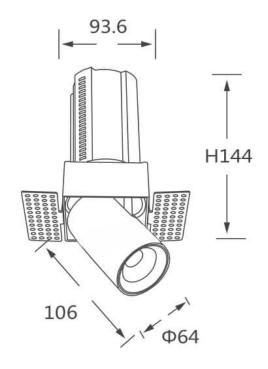

## **Scheme**

| Product                    |                |
|----------------------------|----------------|
| Real power (W)             | 20             |
| Real luminous flux (Lm)    | 2000           |
| Luminous efficiency (Lm/W) | 100            |
| Beam angle (º)             | 24             |
| Life time (h)              | 50000 h L80B10 |
| Colour                     | Black          |
| Control gear included      | Yes            |
| Control gear               | ON/OFF         |
| Flicker Free               | Yes            |
| Light source               | LED            |
| Type of LED                | СОВ            |
| Colour temperature (K)     | 3000K          |
| Colour consistency (SDCM)  | SDCM<3         |
| CRI                        | 90             |