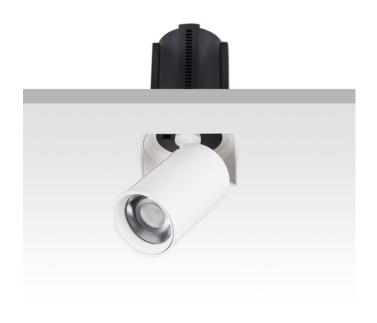

## **GAP TS**

Lavov downlight from the family GAP TS with a power of 20W and a reflector of 24 degrees beam angle. With a total lumen output of 2000lm and an efficacy of 100lm/W. CCT 3000K. . Made in Die Cast Aluminum and finished in Black color. ON/OFF driver.

| Item code    | 86.D053.2321.02 |
|--------------|-----------------|
| Product type | Indoor          |
| Category     | Downlights      |
| Family       | GAP             |
| Subfamily    | GAP TS          |
| Pictograms   |                 |