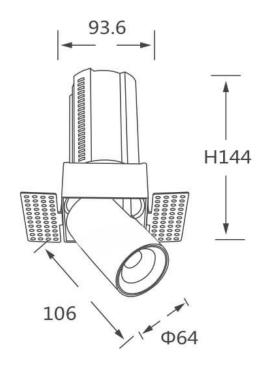

## **GAP TS**

Lavov downlight from the family GAP TS with a power of 20W and a reflector of 24 degrees beam angle. With a total lumen output of 2000lm and an efficacy of 100lm/W. CCT 3000K. . Made in Die Cast Aluminum and finished in White color. DALI driver.