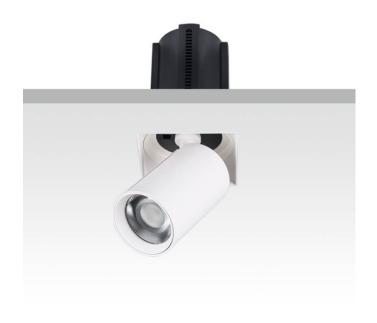

## **GAP TS**

Lavov downlight from the family GAP TS with a power of 20W and a reflector of 24 degrees beam angle. With a total lumen output of 2000lm and an efficacy of 100lm/W. CCT 3000K. . Made in Die Cast Aluminum and finished in White color. DALI driver.