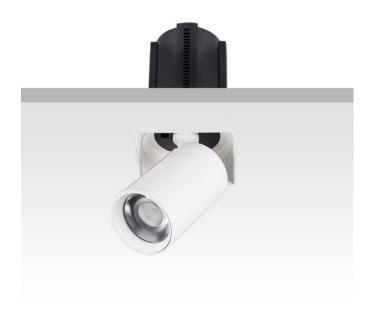

## GAP TS

Lavov downlight from the family GAP TS with a power of 20W and a reflector of 24 degrees beam angle. With a total lumen output of 2000lm and an efficacy of 100lm/W. CCT 3000K. . Made in Die Cast Aluminum and finished in Black color. DALI driver.