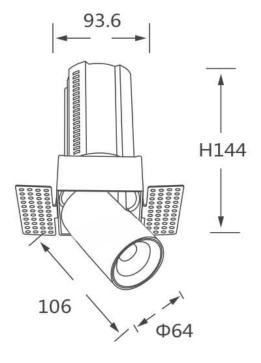

## GAP TS

Lavov downlight from the family GAP TS with a power of 20W and a reflector of 24 degrees beam angle. With a total lumen output of 2000lm and an efficacy of 100lm/W. CCT 3000K. . Made in Die Cast Aluminum and finished in Black color. DALI driver.