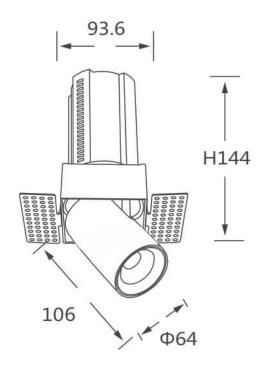

## **Scheme**

| Product                    |                        |
|----------------------------|------------------------|
| Real power (W)             | 20                     |
| Real luminous flux (Lm)    | 2000                   |
| Luminous efficiency (Lm/W) | 100                    |
| Beam angle (º)             | 24                     |
| Life time (h)              | 50000 h L80B10         |
| Colour                     | White                  |
| Control gear included      | Yes                    |
| Control gear               | Dimmable Casamby ready |
| Flicker Free               | Yes                    |
| Light source               | LED                    |
| Type of LED                | СОВ                    |
| Colour temperature (K)     | 3000K                  |
| Colour consistency (SDCM)  | SDCM<3                 |
| CRI                        | 90                     |