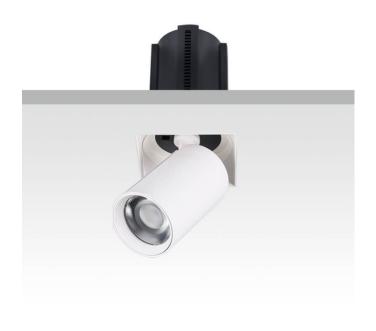

## **GAP TS-Smart**

Lavov downlight from the family GAP TS with a power of 20W and a reflector of 24 degrees beam angle. With a total lumen output of 2000lm and an efficacy of 100lm/W. CCT 3000K. . Made in Die Cast Aluminum and finished in White color. Dimmable Casamby ready driver.