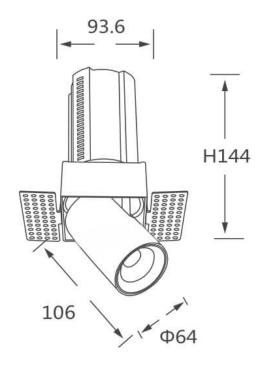

## **Scheme**

| Product                    |                        |
|----------------------------|------------------------|
| Real power (W)             | 20                     |
| Real luminous flux (Lm)    | 2000                   |
| Luminous efficiency (Lm/W) | 100                    |
| Beam angle (º)             | 24                     |
| Life time (h)              | 50000 h L80B10         |
| Colour                     | Black                  |
| Control gear included      | Yes                    |
| Control gear               | Dimmable Casamby ready |
| Flicker Free               | Yes                    |
| Light source               | LED                    |
| Type of LED                | СОВ                    |
| Colour temperature (K)     | 3000K                  |
| Colour consistency (SDCM)  | SDCM<3                 |
| CRI                        | 90                     |