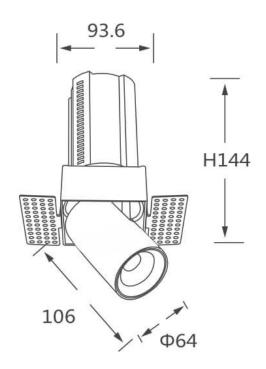

## **Scheme**

| Product                    |                |
|----------------------------|----------------|
| Real power (W)             | 20             |
| Real luminous flux (Lm)    | 2000           |
| Luminous efficiency (Lm/W) | 100            |
| Beam angle (º)             | 36             |
| Life time (h)              | 50000 h L80B10 |
| Colour                     | White          |
| Control gear included      | Yes            |
| Control gear               | ON/OFF         |
| Flicker Free               | Yes            |
| Light source               | LED            |
| Type of LED                | СОВ            |
| Colour temperature (K)     | 3000K          |
| Colour consistency (SDCM)  | SDCM<3         |
| CRI                        | 90             |