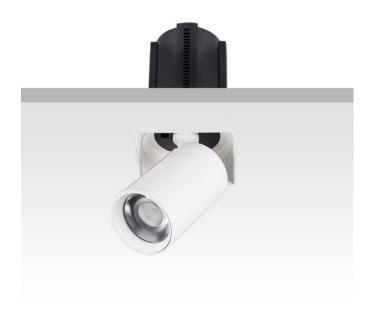

## GAP TS

Lavov downlight from the family GAP TS with a power of 20W and a reflector of 36 degrees beam angle. With a total lumen output of 2000lm and an efficacy of 100lm/W. CCT 3000K. . Made in Die Cast Aluminum and finished in Black color. ON/OFF driver.