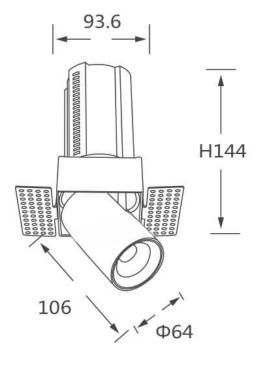

## GAP TS

Lavov downlight from the family GAP TS with a power of 20W and a reflector of 36 degrees beam angle. With a total lumen output of 2000lm and an efficacy of 100lm/W. CCT 3000K. . Made in Die Cast Aluminum and finished in Black color. ON/OFF driver.