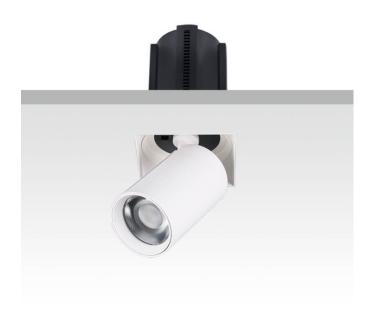

## **GAP TS-Smart**

Lavov downlight from the family GAP TS with a power of 20W and a reflector of 36 degrees beam angle. With a total lumen output of 2000lm and an efficacy of 100lm/W. CCT 3000K. . Made in Die Cast Aluminum and finished in White color. Dimmable Casamby ready driver.