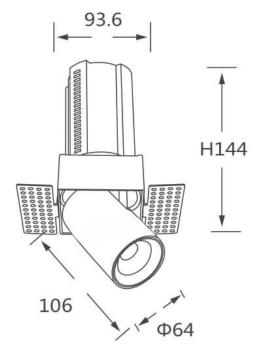

--|
| Real power (W)             | 20                     |
| Real luminous flux (Lm)    | 2000                   |
| Luminous efficiency (Lm/W) | 100                    |
| Beam angle (º)             | 36                     |
| Life time (h)              | 50000 h L80B10         |
| Colour                     | White                  |
| Control gear included      | Yes                    |
| Control gear               | Dimmable Casamby ready |
| Flicker Free               | Yes                    |
| Light source               | LED                    |
| Type of LED                | СОВ                    |
| Colour temperature (K)     | 3000K                  |
| Colour consistency (SDCM)  | SDCM<3                 |
| CRI                        | 90                     |

## Scheme