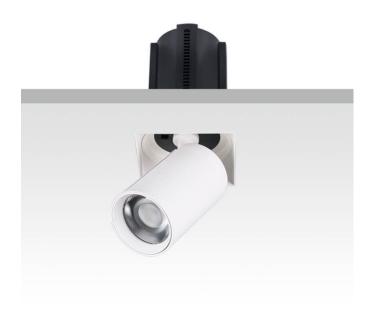

## GAP TS-Smart

Lavov downlight from the family GAP TS with a power of 20W and a reflector of 36 degrees beam angle. With a total lumen output of 2000lm and an efficacy of 100lm/W. CCT 3000K. . Made in Die Cast Aluminum and finished in Black color. Dimmable Casamby ready driver.