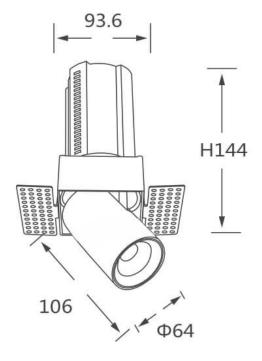

-----|
| Real power (W)             | 20                     |
| Real luminous flux (Lm)    | 2000                   |
| Luminous efficiency (Lm/W) | 100                    |
| Beam angle (º)             | 36                     |
| Life time (h)              | 50000 h L80B10         |
| Colour                     | Black                  |
| Control gear included      | Yes                    |
| Control gear               | Dimmable Casamby ready |
| Flicker Free               | Yes                    |
| Light source               | LED                    |
| Type of LED                | СОВ                    |
| Colour temperature (K)     | 3000K                  |
| Colour consistency (SDCM)  | SDCM<3                 |
| CRI                        | 90                     |

Scheme