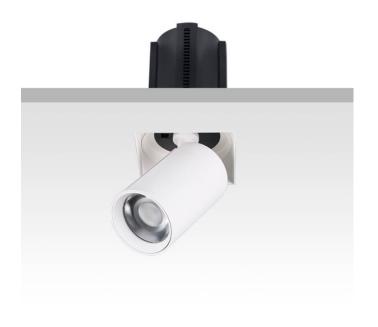

## GAP TS

Lavov downlight from the family GAP TS with a power of 20W and a reflector of 55 degrees beam angle. With a total lumen output of 2000lm and an efficacy of 100lm/W. CCT 3000K. . Made in Die Cast Aluminum and finished in White color. ON/OFF driver.