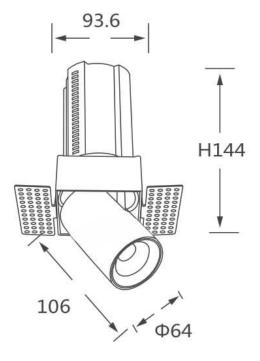

## GAP TS

Lavov downlight from the family GAP TS with a power of 20W and a reflector of 55 degrees beam angle. With a total lumen output of 2000lm and an efficacy of 100lm/W. CCT 3000K. . Made in Die Cast Aluminum and finished in White color. ON/OFF driver.

| ltem code      | 86.D053.2341.01 |
|----------------|-----------------|
| Product type   | Indoor          |
| Category       | Downlights      |
| Family         | GAP             |
| Subfamily      | GAP TS          |
| <b>D</b> ' - 1 |                 |