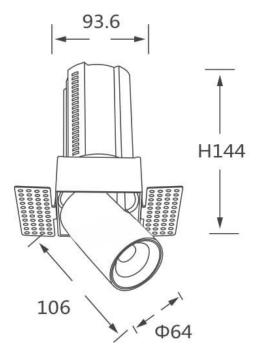

## GAP TS

Lavov downlight from the family GAP TS with a power of 20W and a reflector of 55 degrees beam angle. With a total lumen output of 2000lm and an efficacy of 100lm/W. CCT 3000K. . Made in Die Cast Aluminum and finished in Black color. ON/OFF driver.