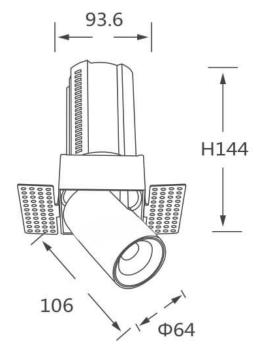

--|
| Real power (W)             | 20                     |
| Real luminous flux (Lm)    | 2000                   |
| Luminous efficiency (Lm/W) | 100                    |
| Beam angle (º)             | 55                     |
| Life time (h)              | 50000 h L80B10         |
| Colour                     | White                  |
| Control gear included      | Yes                    |
| Control gear               | Dimmable Casamby ready |
| Flicker Free               | Yes                    |
| Light source               | LED                    |
| Type of LED                | СОВ                    |
| Colour temperature (K)     | 3000K                  |
| Colour consistency (SDCM)  | SDCM<3                 |
| CRI                        | 90                     |

## Scheme