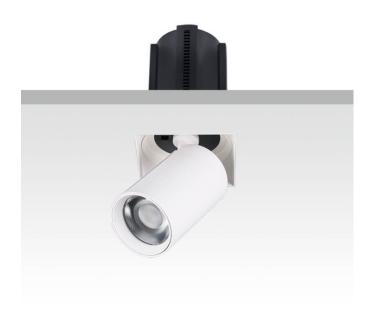

## GAP TS-Smart

Lavov downlight from the family GAP TS with a power of 20W and a reflector of 55 degrees beam angle. With a total lumen output of 2000lm and an efficacy of 100lm/W. CCT 3000K. . Made in Die Cast Aluminum and finished in White color. Dimmable Casamby ready driver.