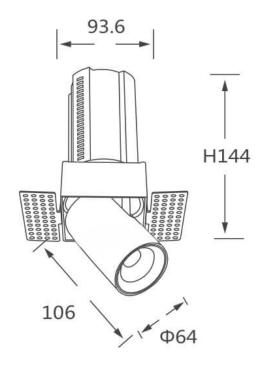

## **Scheme**

| Product                    |                        |
|----------------------------|------------------------|
| Real power (W)             | 20                     |
| Real luminous flux (Lm)    | 2000                   |
| Luminous efficiency (Lm/W) | 100                    |
| Beam angle (º)             | 55                     |
| Life time (h)              | 50000 h L80B10         |
| Colour                     | Black                  |
| Control gear included      | Yes                    |
| Control gear               | Dimmable Casamby ready |
| Flicker Free               | Yes                    |
| Light source               | LED                    |
| Type of LED                | СОВ                    |
| Colour temperature (K)     | 3000K                  |
| Colour consistency (SDCM)  | SDCM<3                 |
| CRI                        | 90                     |