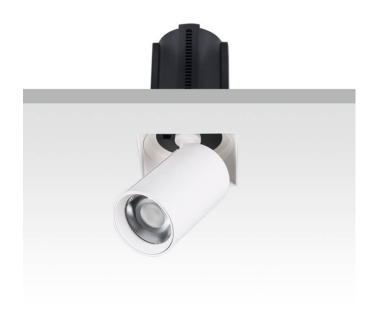

## **GAP TS**

Lavov downlight from the family GAP TS with a power of 20W and a reflector of 15 degrees beam angle. With a total lumen output of 2000lm and an efficacy of 100lm/W. CCT 4000K. . Made in Die Cast Aluminum and finished in White color. ON/OFF driver.