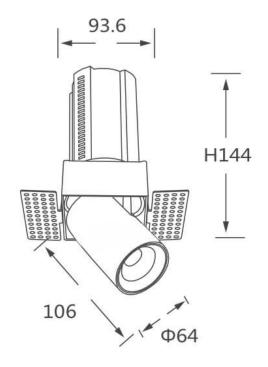

## **GAP TS**

Lavov downlight from the family GAP TS with a power of 20W and a reflector of 15 degrees beam angle. With a total lumen output of 2000lm and an efficacy of 100lm/W. CCT 4000K. . Made in Die Cast Aluminum and finished in White color. ON/OFF driver.

## **Scheme**

| Product                    |                |
|----------------------------|----------------|
| Real power (W)             | 20             |
| Real luminous flux (Lm)    | 2000           |
| Luminous efficiency (Lm/W) | 100            |
| Beam angle (º)             | 15             |
| Life time (h)              | 50000 h L80B10 |
| Colour                     | White          |
| Control gear included      | Yes            |
| Control gear               | ON/OFF         |
| Flicker Free               | Yes            |
| Light source               | LED            |
| Type of LED                | СОВ            |
| Colour temperature (K)     | 4000K          |
| Colour consistency (SDCM)  | SDCM<3         |
| CRI                        | 90             |