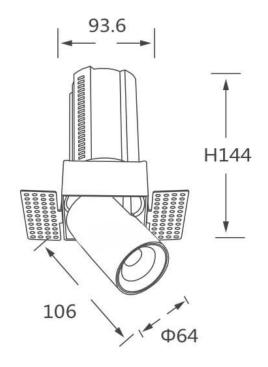

## **Scheme**

| Product                    |                |
|----------------------------|----------------|
| Real power (W)             | 20             |
| Real luminous flux (Lm)    | 2000           |
| Luminous efficiency (Lm/W) | 100            |
| Beam angle (º)             | 15             |
| Life time (h)              | 50000 h L80B10 |
| Colour                     | Black          |
| Control gear included      | Yes            |
| Control gear               | ON/OFF         |
| Flicker Free               | Yes            |
| Light source               | LED            |
| Type of LED                | СОВ            |
| Colour temperature (K)     | 4000K          |
| Colour consistency (SDCM)  | SDCM<3         |
| CRI                        | 90             |