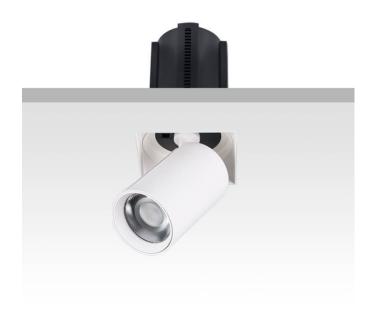

## **GAP TS**

Lavov downlight from the family GAP TS with a power of 20W and a reflector of 15 degrees beam angle. With a total lumen output of 2000lm and an efficacy of 100lm/W. CCT 4000K. . Made in Die Cast Aluminum and finished in Black color. ON/OFF driver.