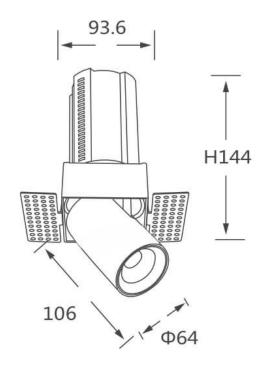

## **Scheme**

| Product                    |                        |
|----------------------------|------------------------|
| Real power (W)             | 20                     |
| Real luminous flux (Lm)    | 2000                   |
| Luminous efficiency (Lm/W) | 100                    |
| Beam angle (º)             | 15                     |
| Life time (h)              | 50000 h L80B10         |
| Colour                     | White                  |
| Control gear included      | Yes                    |
| Control gear               | Dimmable Casamby ready |
| Flicker Free               | Yes                    |
| Light source               | LED                    |
| Type of LED                | СОВ                    |
| Colour temperature (K)     | 4000K                  |
| Colour consistency (SDCM)  | SDCM<3                 |
| CRI                        | 90                     |