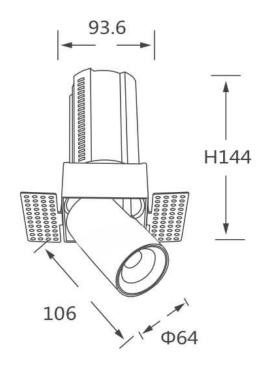

## **Scheme**

| Product                    |                        |
|----------------------------|------------------------|
| Real power (W)             | 20                     |
| Real luminous flux (Lm)    | 2000                   |
| Luminous efficiency (Lm/W) | 100                    |
| Beam angle (º)             | 15                     |
| Life time (h)              | 50000 h L80B10         |
| Colour                     | Black                  |
| Control gear included      | Yes                    |
| Control gear               | Dimmable Casamby ready |
| Flicker Free               | Yes                    |
| Light source               | LED                    |
| Type of LED                | СОВ                    |
| Colour temperature (K)     | 4000K                  |
| Colour consistency (SDCM)  | SDCM<3                 |
| CRI                        | 90                     |