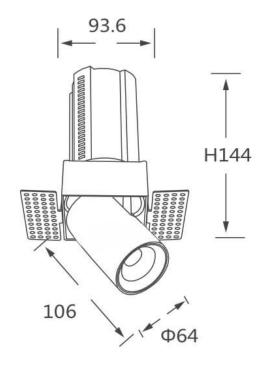

## **Scheme**

| Product                    |                |
|----------------------------|----------------|
| Real power (W)             | 20             |
| Real luminous flux (Lm)    | 2000           |
| Luminous efficiency (Lm/W) | 100            |
| Beam angle (º)             | 24             |
| Life time (h)              | 50000 h L80B10 |
| Colour                     | White          |
| Control gear included      | Yes            |
| Control gear               | ON/OFF         |
| Flicker Free               | Yes            |
| Light source               | LED            |
| Type of LED                | СОВ            |
| Colour temperature (K)     | 4000K          |
| Colour consistency (SDCM)  | SDCM<3         |
| CRI                        | 90             |