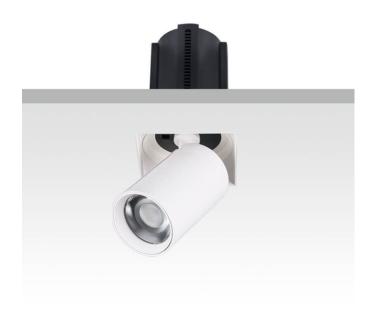

## **GAP TS**

Lavov downlight from the family GAP TS with a power of 20W and a reflector of 24 degrees beam angle. With a total lumen output of 2000lm and an efficacy of 100lm/W. CCT 4000K. . Made in Die Cast Aluminum and finished in White color. ON/OFF driver.