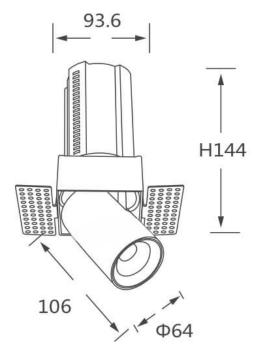

## GAP TS

Lavov downlight from the family GAP TS with a power of 20W and a reflector of 24 degrees beam angle. With a total lumen output of 2000lm and an efficacy of 100lm/W. CCT 4000K. . Made in Die Cast Aluminum and finished in Black color. ON/OFF driver.