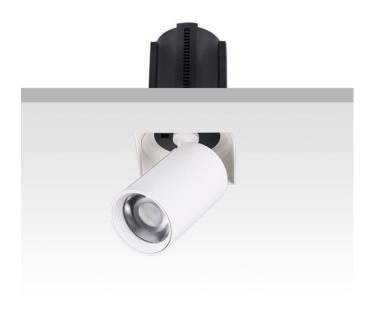

## GAP TS

Lavov downlight from the family GAP TS with a power of 20W and a reflector of 24 degrees beam angle. With a total lumen output of 2000lm and an efficacy of 100lm/W. CCT 4000K. . Made in Die Cast Aluminum and finished in Black color. ON/OFF driver.