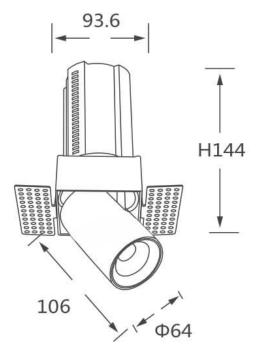

## GAP TS

Lavov downlight from the family GAP TS with a power of 20W and a reflector of 24 degrees beam angle. With a total lumen output of 2000lm and an efficacy of 100lm/W. CCT 4000K. . Made in Die Cast Aluminum and finished in White color. DALI driver.