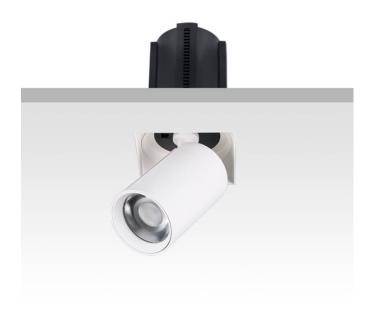

## GAP TS

Lavov downlight from the family GAP TS with a power of 20W and a reflector of 24 degrees beam angle. With a total lumen output of 2000lm and an efficacy of 100lm/W. CCT 4000K. . Made in Die Cast Aluminum and finished in White color. DALI driver.