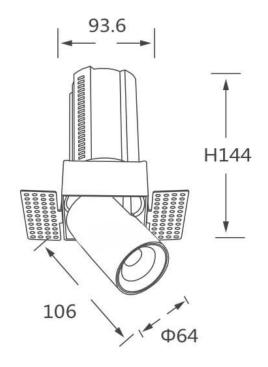

## **Scheme**

| Product                    |                |
|----------------------------|----------------|
| Real power (W)             | 20             |
| Real luminous flux (Lm)    | 2000           |
| Luminous efficiency (Lm/W) | 100            |
| Beam angle (º)             | 24             |
| Life time (h)              | 50000 h L80B10 |
| Colour                     | Black          |
| Control gear included      | Yes            |
| Control gear               | DALI           |
| Flicker Free               | Yes            |
| Light source               | LED            |
| Type of LED                | СОВ            |
| Colour temperature (K)     | 4000K          |
| Colour consistency (SDCM)  | SDCM<3         |
| CRI                        | 90             |