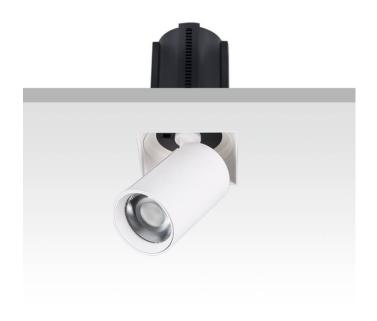

## **GAP TS**

Lavov downlight from the family GAP TS with a power of 20W and a reflector of 24 degrees beam angle. With a total lumen output of 2000lm and an efficacy of 100lm/W. CCT 4000K. . Made in Die Cast Aluminum and finished in Black color. DALI driver.