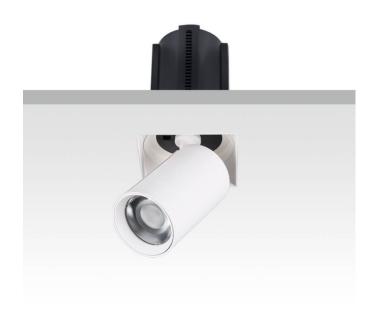

## **GAP TS-Smart**

Lavov downlight from the family GAP TS with a power of 20W and a reflector of 24 degrees beam angle. With a total lumen output of 2000lm and an efficacy of 100lm/W. CCT 4000K. . Made in Die Cast Aluminum and finished in White color. Dimmable Casamby ready driver.

| Item code    | 86.D053.2429.01 |
|--------------|-----------------|
| Product type | Indoor          |
| Category     | Downlights      |
| Family       | GAP             |
| Subfamily    | GAP TS-Smart    |
| Dietograms   |                 |