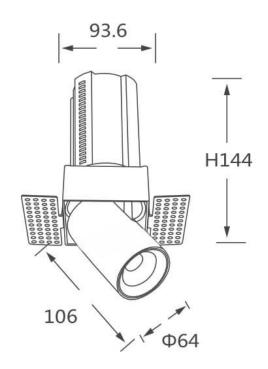

## **Scheme**

| Product                    |                        |
|----------------------------|------------------------|
| Real power (W)             | 20                     |
| Real luminous flux (Lm)    | 2000                   |
| Luminous efficiency (Lm/W) | 100                    |
| Beam angle (º)             | 24                     |
| Life time (h)              | 50000 h L80B10         |
| Colour                     | White                  |
| Control gear included      | Yes                    |
| Control gear               | Dimmable Casamby ready |
| Flicker Free               | Yes                    |
| Light source               | LED                    |
| Type of LED                | СОВ                    |
| Colour temperature (K)     | 4000K                  |
| Colour consistency (SDCM)  | SDCM<3                 |
| CRI                        | 90                     |