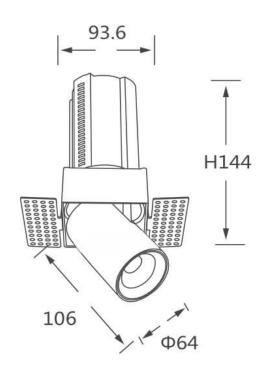

## **Scheme**

| Product                    |                        |
|----------------------------|------------------------|
| Real power (W)             | 20                     |
| Real luminous flux (Lm)    | 2000                   |
| Luminous efficiency (Lm/W) | 100                    |
| Beam angle (º)             | 24                     |
| Life time (h)              | 50000 h L80B10         |
| Colour                     | Black                  |
| Control gear included      | Yes                    |
| Control gear               | Dimmable Casamby ready |
| Flicker Free               | Yes                    |
| Light source               | LED                    |
| Type of LED                | СОВ                    |
| Colour temperature (K)     | 4000K                  |
| Colour consistency (SDCM)  | SDCM<3                 |
| CRI                        | 90                     |