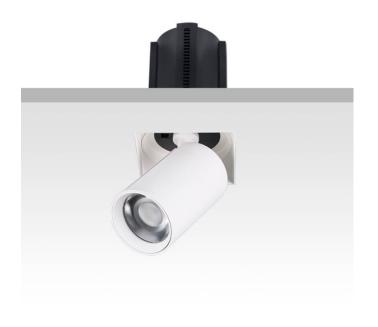

## GAP TS

Lavov downlight from the family GAP TS with a power of 20W and a reflector of 36 degrees beam angle. With a total lumen output of 2000lm and an efficacy of 100lm/W. CCT 4000K. . Made in Die Cast Aluminum and finished in White color. ON/OFF driver.