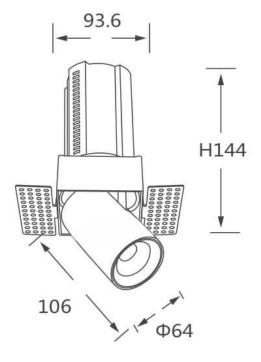

## GAP TS

Lavov downlight from the family GAP TS with a power of 20W and a reflector of 36 degrees beam angle. With a total lumen output of 2000lm and an efficacy of 100lm/W. CCT 4000K. . Made in Die Cast Aluminum and finished in White color. ON/OFF driver.

| ltem code             | 86.D053.2431.01 |
|-----------------------|-----------------|
| Product type          | Indoor          |
| Category              | Downlights      |
| Family                | GAP             |
| Subfamily             | GAP TS          |
| <b>D</b> <sup>1</sup> |                 |