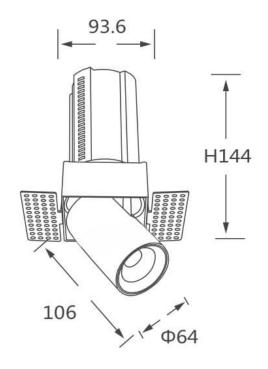

## **Scheme**

| Product                    |                |
|----------------------------|----------------|
| Real power (W)             | 20             |
| Real luminous flux (Lm)    | 2000           |
| Luminous efficiency (Lm/W) | 100            |
| Beam angle (º)             | 36             |
| Life time (h)              | 50000 h L80B10 |
| Colour                     | Black          |
| Control gear included      | Yes            |
| Control gear               | DALI           |
| Flicker Free               | Yes            |
| Light source               | LED            |
| Type of LED                | СОВ            |
| Colour temperature (K)     | 4000K          |
| Colour consistency (SDCM)  | SDCM<3         |
| CRI                        | 90             |