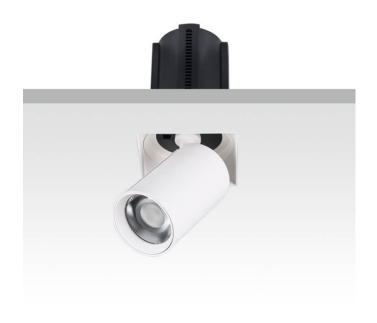

## **GAP TS**

Lavov downlight from the family GAP TS with a power of 20W and a reflector of 36 degrees beam angle. With a total lumen output of 2000lm and an efficacy of 100lm/W. CCT 4000K. . Made in Die Cast Aluminum and finished in Black color. DALI driver.