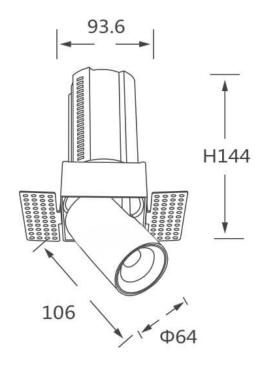

## **Scheme**

| Product                    |                        |
|----------------------------|------------------------|
| Real power (W)             | 20                     |
| Real luminous flux (Lm)    | 2000                   |
| Luminous efficiency (Lm/W) | 100                    |
| Beam angle (º)             | 36                     |
| Life time (h)              | 50000 h L80B10         |
| Colour                     | White                  |
| Control gear included      | Yes                    |
| Control gear               | Dimmable Casamby ready |
| Flicker Free               | Yes                    |
| Light source               | LED                    |
| Type of LED                | СОВ                    |
| Colour temperature (K)     | 4000K                  |
| Colour consistency (SDCM)  | SDCM<3                 |
| CRI                        | 90                     |