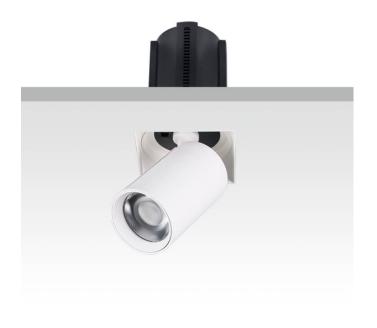

## **GAP TS-Smart**

Lavov downlight from the family GAP TS with a power of 20W and a reflector of 36 degrees beam angle. With a total lumen output of 2000lm and an efficacy of 100lm/W. CCT 4000K. . Made in Die Cast Aluminum and finished in White color. Dimmable Casamby ready driver.

| Item code    | 86.D053.2439.01 |
|--------------|-----------------|
| Product type | Indoor          |
| Category     | Downlights      |
| Family       | GAP             |
| Subfamily    | GAP TS-Smart    |
| Distourans   |                 |