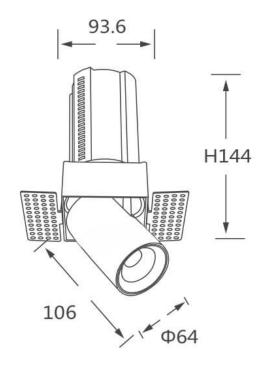

## **Scheme**

| Product                    |                        |
|----------------------------|------------------------|
| Real power (W)             | 20                     |
| Real luminous flux (Lm)    | 2000                   |
| Luminous efficiency (Lm/W) | 100                    |
| Beam angle (º)             | 36                     |
| Life time (h)              | 50000 h L80B10         |
| Colour                     | Black                  |
| Control gear included      | Yes                    |
| Control gear               | Dimmable Casamby ready |
| Flicker Free               | Yes                    |
| Light source               | LED                    |
| Type of LED                | СОВ                    |
| Colour temperature (K)     | 4000K                  |
| Colour consistency (SDCM)  | SDCM<3                 |
| CRI                        | 90                     |