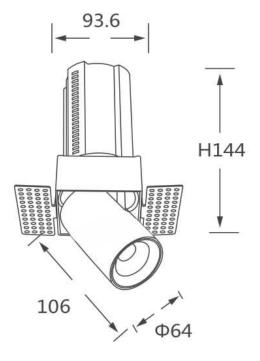

## GAP TS

Lavov downlight from the family GAP TS with a power of 20W and a reflector of 55 degrees beam angle. With a total lumen output of 2000lm and an efficacy of 100lm/W. CCT 4000K. . Made in Die Cast Aluminum and finished in White color. ON/OFF driver.

| ltem code      | 86.D053.2441.01 |
|----------------|-----------------|
| Product type   | Indoor          |
| Category       | Downlights      |
| Family         | GAP             |
| Subfamily      | GAP TS          |
| <b>D</b> ' - 1 |                 |