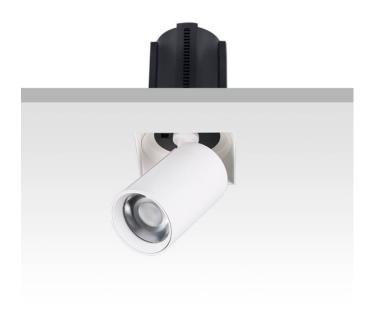

## GAP TS

Lavov downlight from the family GAP TS with a power of 20W and a reflector of 55 degrees beam angle. With a total lumen output of 2000lm and an efficacy of 100lm/W. CCT 4000K. . Made in Die Cast Aluminum and finished in White color. ON/OFF driver.

Pictograms

| Product                    |                |
|----------------------------|----------------|
| Real power (W)             | 20             |
| Real luminous flux (Lm)    | 2000           |
| Luminous efficiency (Lm/W) | 100            |
| Beam angle (º)             | 55             |
| Life time (h)              | 50000 h L80B10 |
| Colour                     | White          |
| Control gear included      | Yes            |
| Control gear               | ON/OFF         |
| Flicker Free               | Yes            |
| Light source               | LED            |
| Type of LED                | СОВ            |
| Colour temperature (K)     | 4000K          |
| Colour consistency (SDCM)  | SDCM<3         |
| CRI                        | 90             |