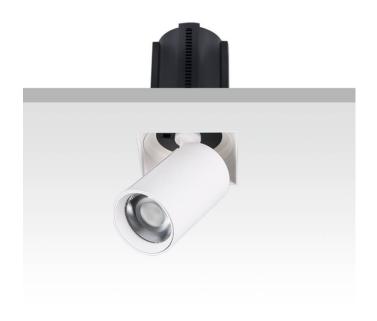

## **GAP TS**

Lavov downlight from the family GAP TS with a power of 20W and a reflector of 55 degrees beam angle. With a total lumen output of 2000lm and an efficacy of 100lm/W. CCT 4000K. . Made in Die Cast Aluminum and finished in Black color. ON/OFF driver.