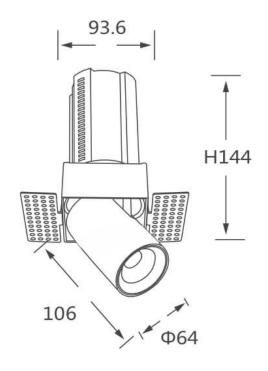

## **GAP TS**

Lavov downlight from the family GAP TS with a power of 20W and a reflector of 55 degrees beam angle. With a total lumen output of 2000lm and an efficacy of 100lm/W. CCT 4000K. . Made in Die Cast Aluminum and finished in Black color. ON/OFF driver.