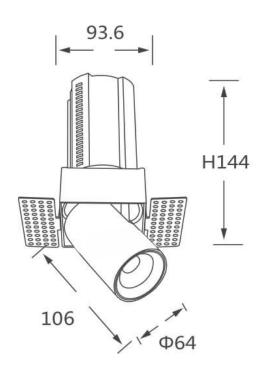

## **Scheme**

| Product                    |                        |
|----------------------------|------------------------|
| Real power (W)             | 20                     |
| Real luminous flux (Lm)    | 2000                   |
| Luminous efficiency (Lm/W) | 100                    |
| Beam angle (º)             | 55                     |
| Life time (h)              | 50000 h L80B10         |
| Colour                     | White                  |
| Control gear included      | Yes                    |
| Control gear               | Dimmable Casamby ready |
| Flicker Free               | Yes                    |
| Light source               | LED                    |
| Type of LED                | СОВ                    |
| Colour temperature (K)     | 4000K                  |
| Colour consistency (SDCM)  | SDCM<3                 |
| CRI                        | 90                     |