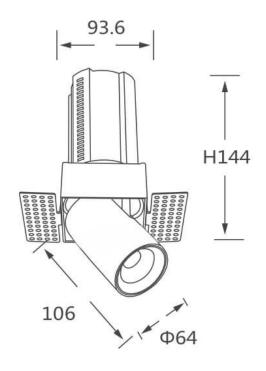

## **Scheme**

| Product                    |                        |
|----------------------------|------------------------|
| Real power (W)             | 20                     |
| Real luminous flux (Lm)    | 2000                   |
| Luminous efficiency (Lm/W) | 100                    |
| Beam angle (º)             | 55                     |
| Life time (h)              | 50000 h L80B10         |
| Colour                     | Black                  |
| Control gear included      | Yes                    |
| Control gear               | Dimmable Casamby ready |
| Flicker Free               | Yes                    |
| Light source               | LED                    |
| Type of LED                | СОВ                    |
| Colour temperature (K)     | 4000K                  |
| Colour consistency (SDCM)  | SDCM<3                 |
| CRI                        | 90                     |