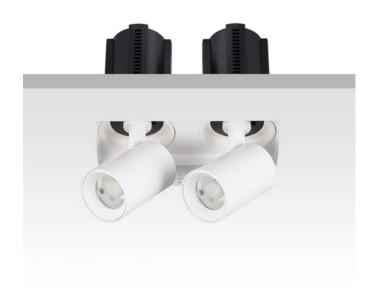

## **GAP TS2**

Lavov downlight from the family GAP TS2 with a power of 2x12Wand a reflector of 15 degrees beam angle. With a total lumen output of 2400lm and an efficacy of 100lm/W. CCT 3000K. . Made in Die Cast Aluminum and finished in White color. ON/OFF driver.

| Item code    | 86.D054.1311.01 |
|--------------|-----------------|
| Product type | Indoor          |
| Category     | Downlights      |
| Family       | GAP             |
| Subfamily    | GAP TS2         |
| Pictograms   |                 |