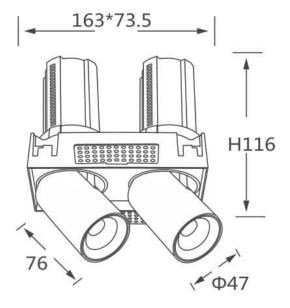

## **GAP TS2**

Lavov downlight from the family GAP TS2 with a power of 2x12Wand a reflector of 15 degrees beam angle. With a total lumen output of 2400lm and an efficacy of 100lm/W. CCT 3000K. . Made in Die Cast Aluminum and finished in White color. ON/OFF driver.

| Scheme |
|--------|
|--------|

| Product                    |                |
|----------------------------|----------------|
| Real power (W)             | 2x12           |
| Real luminous flux (Lm)    | 2400           |
| Luminous efficiency (Lm/W) | 100            |
| Beam angle (º)             | 15             |
| Life time (h)              | 50000 h L80B10 |
| Colour                     | White          |
| Control gear included      | Yes            |
| Control gear               | ON/OFF         |
| Flicker Free               | Yes            |
| Light source               | LED            |
| Type of LED                | СОВ            |
| Colour temperature (K)     | 3000K          |
| Colour consistency (SDCM)  | SDCM<3         |
| CRI                        | 90             |