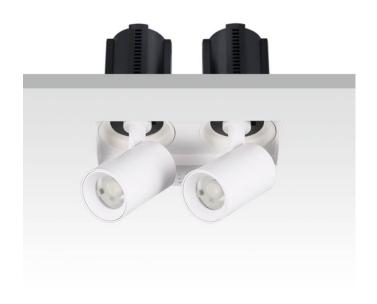

## **GAP TS2**

Lavov downlight from the family GAP TS2 with a power of 2x12Wand a reflector of 15 degrees beam angle. With a total lumen output of 2400lm and an efficacy of 100lm/W. CCT 3000K. . Made in Die Cast Aluminum and finished in Black color. ON/OFF driver.