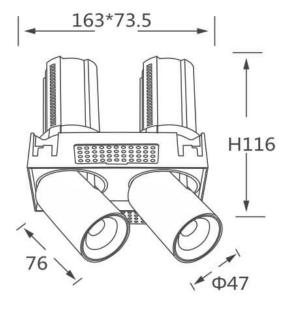

## **GAP TS2**

Lavov downlight from the family GAP TS2 with a power of 2x12Wand a reflector of 15 degrees beam angle. With a total lumen output of 2400lm and an efficacy of 100lm/W. CCT 3000K. . Made in Die Cast Aluminum and finished in Black color. ON/OFF driver.