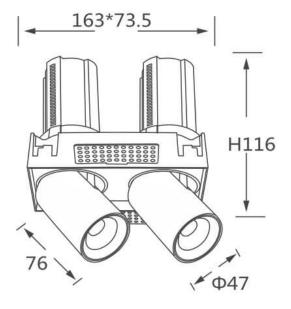

## **GAP TS2**

Lavov downlight from the family GAP TS2 with a power of 2x12Wand a reflector of 15 degrees beam angle. With a total lumen output of 2400lm and an efficacy of 100lm/W. CCT 3000K. . Made in Die Cast Aluminum and finished in White color. DALI driver.