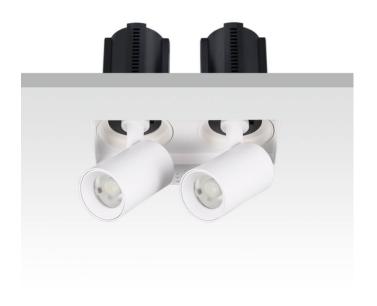

## **GAP TS2**

Lavov downlight from the family GAP TS2 with a power of 2x12Wand a reflector of 15 degrees beam angle. With a total lumen output of 2400lm and an efficacy of 100lm/W. CCT 3000K. . Made in Die Cast Aluminum and finished in White color. DALI driver.