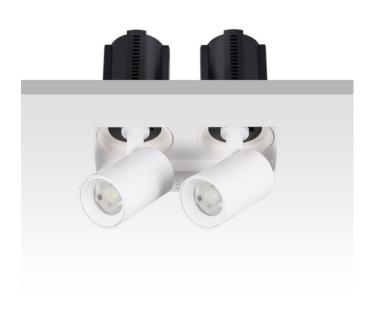

## GAP TS2-Smart

Lavov downlight from the family GAP TS2 with a power of 2x12W and a reflector of 15 degrees beam angle. With a total lumen output of 2400lm and an efficacy of 100lm/W. CCT 3000K. . Made in Die Cast Aluminum and finished in White color. Dimmable Casamby ready driver.