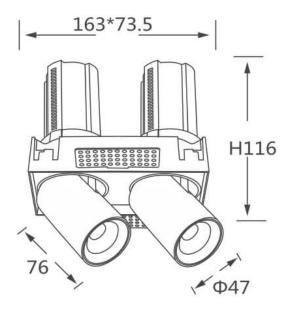

## Scheme

| Product                    | - <u>-</u>             |
|----------------------------|------------------------|
| Real power (W)             | 2x12                   |
| Real luminous flux (Lm)    | 2400                   |
| Luminous efficiency (Lm/W) | 100                    |
| Beam angle (º)             | 15                     |
| Life time (h)              | 50000 h L80B10         |
| Colour                     | White                  |
| Control gear included      | Yes                    |
| Control gear               | Dimmable Casamby ready |
| Flicker Free               | Yes                    |
| Light source               | LED                    |
| Type of LED                | СОВ                    |
| Colour temperature (K)     | 3000K                  |
| Colour consistency (SDCM)  | SDCM<3                 |
| CRI                        | 90                     |