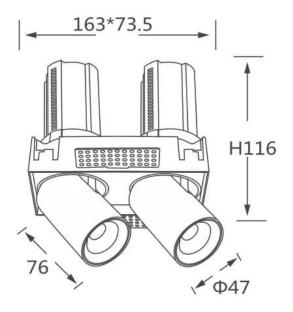

## GAP TS2-Smart

Lavov downlight from the family GAP TS2 with a power of 2x12W and a reflector of 15 degrees beam angle. With a total lumen output of 2400lm and an efficacy of 100lm/W. CCT 3000K. . Made in Die Cast Aluminum and finished in Black color. Dimmable Casamby ready driver.