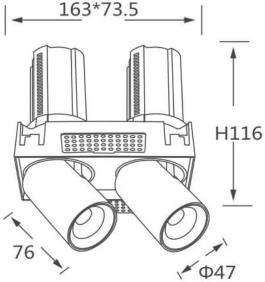

## GAP TS2

Lavov downlight from the family GAP TS2 with a power of 2x12W and a reflector of 24 degrees beam angle. With a total lumen output of 2400Im and an efficacy of 100Im/W. CCT 3000K. . Made in Die Cast Aluminum and finished in White color. ON/OFF driver.

Pictograms

| 1 |   |
|---|---|
| - |   |
|   | - |

Scheme

| Product                    |                |
|----------------------------|----------------|
| Real power (W)             | 2x12           |
| Real luminous flux (Lm)    | 2400           |
| Luminous efficiency (Lm/W) | 100            |
| Beam angle (º)             | 24             |
| Life time (h)              | 50000 h L80B10 |
| Colour                     | White          |
| Control gear included      | Yes            |
| Control gear               | ON/OFF         |
| Flicker Free               | Yes            |
| Light source               | LED            |
| Type of LED                | СОВ            |
| Colour temperature (K)     | 3000K          |
| Colour consistency (SDCM)  | SDCM<3         |
| CRI                        | 90             |