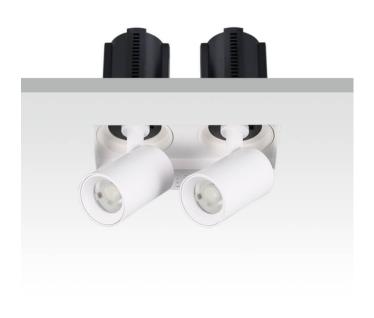

## GAP TS2

Lavov downlight from the family GAP TS2 with a power of 2x12W and a reflector of 24 degrees beam angle. With a total lumen output of 2400Im and an efficacy of 100Im/W. CCT 3000K. . Made in Die Cast Aluminum and finished in White color. ON/OFF driver.