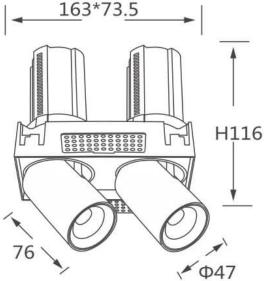

## GAP TS2

Lavov downlight from the family GAP TS2 with a power of 2x12W and a reflector of 24 degrees beam angle. With a total lumen output of 2400Im and an efficacy of 100Im/W. CCT 3000K. . Made in Die Cast Aluminum and finished in Black color. ON/OFF driver.

Pictograms

|  |   |   | 1 |
|--|---|---|---|
|  | 1 | - |   |

Scheme

| Product                    |                |  |
|----------------------------|----------------|--|
| Real power (W)             | 2x12           |  |
| Real luminous flux (Lm)    | 2400           |  |
| Luminous efficiency (Lm/W) | 100            |  |
| Beam angle (º)             | 24             |  |
| Life time (h)              | 50000 h L80B10 |  |
| Colour                     | Black          |  |
| Control gear included      | Yes            |  |
| Control gear               | ON/OFF         |  |
| Flicker Free               | Yes            |  |
| Light source               | LED            |  |
| Type of LED                | СОВ            |  |
| Colour temperature (K)     | 3000K          |  |
| Colour consistency (SDCM)  | SDCM<3         |  |
| CRI                        | 90             |  |
|                            |                |  |