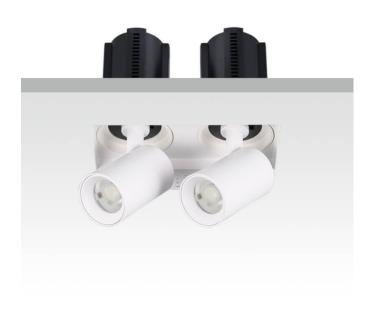

## GAP TS2

Lavov downlight from the family GAP TS2 with a power of 2x12W and a reflector of 24 degrees beam angle. With a total lumen output of 2400Im and an efficacy of 100Im/W. CCT 3000K. . Made in Die Cast Aluminum and finished in Black color. ON/OFF driver.